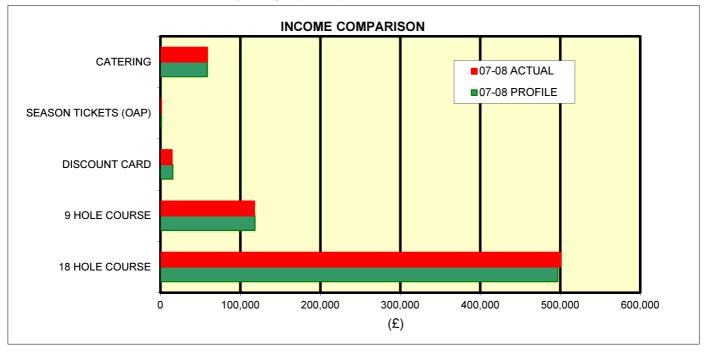

| KEY PERFORMANCE INDICATORS |               |              |               |              |  |  |
|----------------------------|---------------|--------------|---------------|--------------|--|--|
|                            | INCOME        |              | USAGE         |              |  |  |
|                            | 07-08 PROFILE | 07-08 ACTUAL | 07-08 PROFILE | 07-08 ACTUAL |  |  |
| 18 HOLE COURSE             | 496,900       | 500,676      | 45,600        | 45,534       |  |  |
| 9 HOLE COURSE              | 118,100       | 117,534      | 25,849        | 25,417       |  |  |
| DISCOUNT CARD              | 15,500        | 14,394       | 606           | 562          |  |  |
| SEASON TICKETS (OAP)       | 1,300         | 1,277        | 10            | 10           |  |  |
| CATERING                   | 58,800        | 58,803       | N/A           | N/A          |  |  |
| TOTAL                      | 690,600       | 692,684      | 72,065        | 71,523       |  |  |